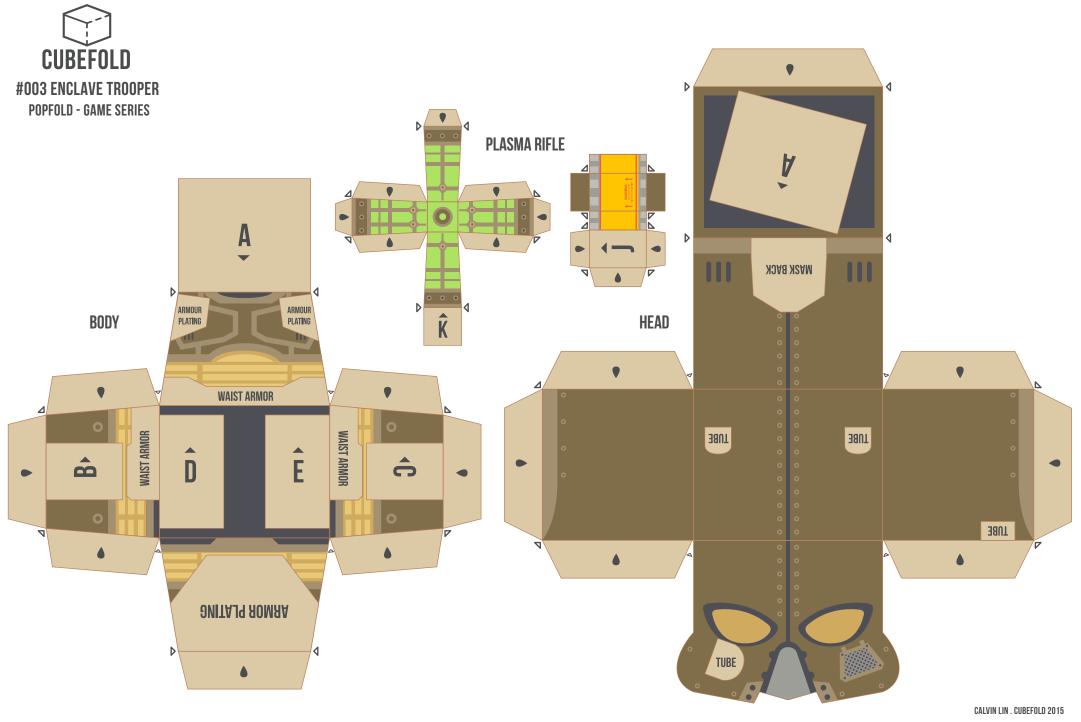

| A <u>PREPARATIONS</u>                                                                                                                                                                                                                                                                                                                                                                                                                                                                                                                                                                                                                                                                                     |                                                                                                                                                                                                                                                                               | B PRI                                                                                                                                                                                                                                                                                                     | NTING                                                                                                                                                                                                                                                                                                                               |
|-----------------------------------------------------------------------------------------------------------------------------------------------------------------------------------------------------------------------------------------------------------------------------------------------------------------------------------------------------------------------------------------------------------------------------------------------------------------------------------------------------------------------------------------------------------------------------------------------------------------------------------------------------------------------------------------------------------|-------------------------------------------------------------------------------------------------------------------------------------------------------------------------------------------------------------------------------------------------------------------------------|-----------------------------------------------------------------------------------------------------------------------------------------------------------------------------------------------------------------------------------------------------------------------------------------------------------|-------------------------------------------------------------------------------------------------------------------------------------------------------------------------------------------------------------------------------------------------------------------------------------------------------------------------------------|
| RECOMMENDED PAPER:       120 - 160 gsm A4, Matte White         Image: Commended Adhesive:       Double sided tape<br>Clear adhesives *         Image: Commended Tools:       Scissors / cutter<br>Scorer / dry ball point pen<br>Ruler<br>Cutting Mat    * While you can use water based / wet<br>adhesives, it could potentially warp the<br>paper and damage the ink depending<br>on paper thickness. * While you can use water based / wet<br>adhesives, it could potentially warp the<br>paper and damage the ink depending<br>on paper thickness. * Please do provide assistance and<br>guidance should you have a young<br>child attemping this project and take<br>care with cutting and assembly. |                                                                                                                                                                                                                                                                               | warp the<br>epending PRINT<br>and<br>young<br>and take EXTRA                                                                                                                                                                                                                                              | MMENDED PRINTER:       Inkjet colour printer         QUALITY:       Set to 'High Quality'         IONAL SETTING:       Set print from page 3 - 5<br>Borderless printing / fit to page         A NOTE:       If the printed colours are too light or not to your liking, set Paper Type to 'Photo Paper'                             |
| 1 <u>Scoring</u>                                                                                                                                                                                                                                                                                                                                                                                                                                                                                                                                                                                                                                                                                          | 2 <u>CUTTING</u>                                                                                                                                                                                                                                                              | 3 <u>Folding</u>                                                                                                                                                                                                                                                                                          | 4 <u>ASSEMBLY</u>                                                                                                                                                                                                                                                                                                                   |
| - SCORING REFERENCE POINT                                                                                                                                                                                                                                                                                                                                                                                                                                                                                                                                                                                                                                                                                 |                                                                                                                                                                                                                                                                               | - ADHESIVE REFERENCE POL                                                                                                                                                                                                                                                                                  | INT                                                                                                                                                                                                                                                                                                                                 |
| On the page there will be marking guides<br>which signifies the fold points of each part.<br>These are placed to give you a guide<br>to mark and using your ruler & scorer,<br>carefully trace lightly over the folding<br>lines neatly. Repeat this process until all<br>lines are scored and judge accordingly.<br>This will help you fold each facing easier<br>during stage 3 to make up each part.                                                                                                                                                                                                                                                                                                   | Identify each piece of the figure on the<br>printed sheet. Then cut out the pieces<br>separately from the page neatly and as<br>carefully as possible.<br>It is recommended that you group up any<br>pieces that make up a larger part of the<br>figure away from the others. | Fold each facing into shape an<br>each flap into position in line wi<br>edges to form the rough shape<br>Once you have a good idea ha<br>pieces will fold up, apply adhes<br>the areas marked and stick car<br>Repeat this process until all the<br>folded and stuck into place be<br>next and last step. | ith thebounding box marked by the corresponding<br>alphabet and following the direction of<br>the arrow marked. Repeat this process until<br>figure is completed.ow thefigure is completed.sive ontoThank you for crafting and hope you<br>enjoyed the time making them for display.pieces arePlease feel free to send Cubefold any |