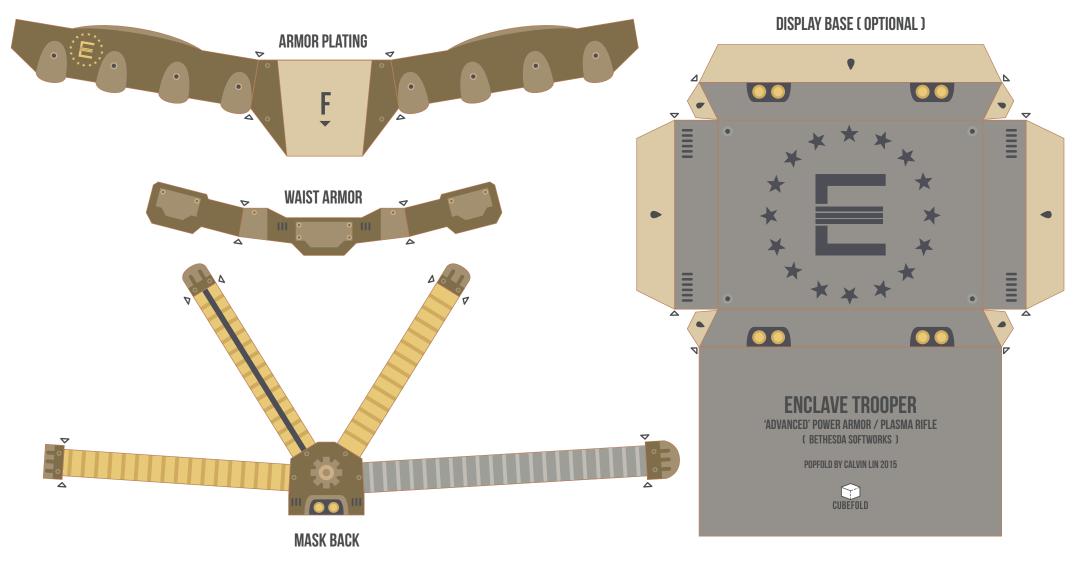

>carefully as possible.<br>It is recommended that you group up any<br>pieces that make up a larger part of the<br>figure away from the others. | Fold each facing into shape an<br>each flap into position in line wi<br>edges to form the rough shape<br>Once you have a good idea ha<br>pieces will fold up, apply adhes<br>the areas marked and stick car<br>Repeat this process until all the<br>folded and stuck into place be<br>next and last step. | ith thebounding box marked by the corresponding<br>alphabet and following the direction of<br>the arrow marked. Repeat this process until<br>figure is completed.ow thefigure is completed.sive ontoThank you for crafting and hope you<br>enjoyed the time making them for display.pieces arePlease feel free to send Cubefold any |



CUBEFOLD@GMAIL.COM









CALVIN LIN . CUBEFOLD 2015 CUBEFOLD@GMAIL.COM