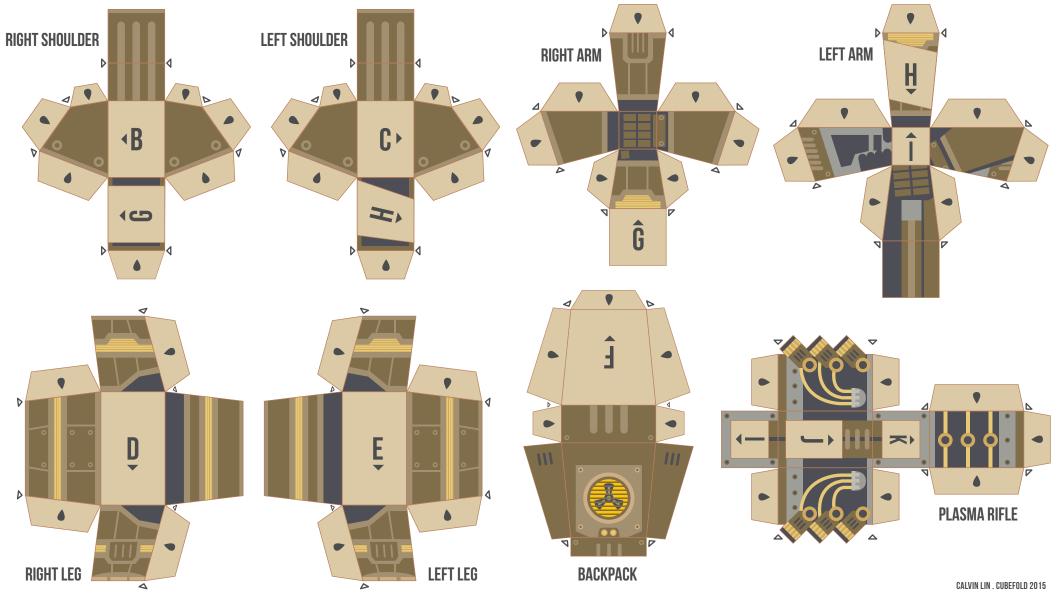

| A <u>PREPARATIONS</u>                                                                                                                                                                                                                                                                                                                                                                                                                                                                                                                                                                                                                                                                                     |                                                                                                                                                                                                                                                                               | B PRI                                                                                                                                                                                                                                                                                                     | NTING                                                                                                                                                                                                                                                                                                                               |
|-----------------------------------------------------------------------------------------------------------------------------------------------------------------------------------------------------------------------------------------------------------------------------------------------------------------------------------------------------------------------------------------------------------------------------------------------------------------------------------------------------------------------------------------------------------------------------------------------------------------------------------------------------------------------------------------------------------|-------------------------------------------------------------------------------------------------------------------------------------------------------------------------------------------------------------------------------------------------------------------------------|-----------------------------------------------------------------------------------------------------------------------------------------------------------------------------------------------------------------------------------------------------------------------------------------------------------|-------------------------------------------------------------------------------------------------------------------------------------------------------------------------------------------------------------------------------------------------------------------------------------------------------------------------------------|
| RECOMMENDED PAPER:       120 - 160 gsm A4, Matte White         Image: Commended Adhesive:       Double sided tape<br>Clear adhesives *         Image: Commended Tools:       Scissors / cutter<br>Scorer / dry ball point pen<br>Ruler<br>Cutting Mat    * While you can use water based / wet<br>adhesives, it could potentially warp the<br>paper and damage the ink depending<br>on paper thickness. * While you can use water based / wet<br>adhesives, it could potentially warp the<br>paper and damage the ink depending<br>on paper thickness. * Please do provide assistance and<br>guidance should you have a young<br>child attemping this project and take<br>care with cutting and assembly. |                                                                                                                                                                                                                                                                               | warp the<br>epending PRINT<br>and<br>young<br>and take EXTRA                                                                                                                                                                                                                                              | MMENDED PRINTER:       Inkjet colour printer         QUALITY:       Set to 'High Quality'         IONAL SETTING:       Set print from page 3 - 5<br>Borderless printing / fit to page         A NOTE:       If the printed colours are too light or not to your liking, set Paper Type to 'Photo Paper'                             |
| 1 <u>Scoring</u>                                                                                                                                                                                                                                                                                                                                                                                                                                                                                                                                                                                                                                                                                          | 2 <u>CUTTING</u>                                                                                                                                                                                                                                                              | 3 <u>Folding</u>                                                                                                                                                                                                                                                                                          | 4 <u>ASSEMBLY</u>                                                                                                                                                                                                                                                                                                                   |
| - SCORING REFERENCE POINT                                                                                                                                                                                                                                                                                                                                                                                                                                                                                                                                                                                                                                                                                 |                                                                                                                                                                                                                                                                               | - ADHESIVE REFERENCE POL                                                                                                                                                                                                                                                                                  | INT                                                                                                                                                                                                                                                                                                                                 |
| On the page there will be marking guides<br>which signifies the fold points of each part.<br>These are placed to give you a guide<br>to mark and using your ruler & scorer,<br>carefully trace lightly over the folding<br>lines neatly. Repeat this process until all<br>lines are scored and judge accordingly.<br>This will help you fold each facing easier<br>during stage 3 to make up each part.                                                                                                                                                                                                                                                                                                   | Identify each piece of the figure on the<br>printed sheet. Then cut out the pieces<br>separately from the page neatly and as<br>carefully as possible.<br>It is recommended that you group up any<br>pieces that make up a larger part of the<br>figure away from the others. | Fold each facing into shape an<br>each flap into position in line wi<br>edges to form the rough shape<br>Once you have a good idea ha<br>pieces will fold up, apply adhes<br>the areas marked and stick car<br>Repeat this process until all the<br>folded and stuck into place be<br>next and last step. | ith thebounding box marked by the corresponding<br>alphabet and following the direction of<br>the arrow marked. Repeat this process until<br>figure is completed.ow thefigure is completed.sive ontoThank you for crafting and hope you<br>enjoyed the time making them for display.pieces arePlease feel free to send Cubefold any |