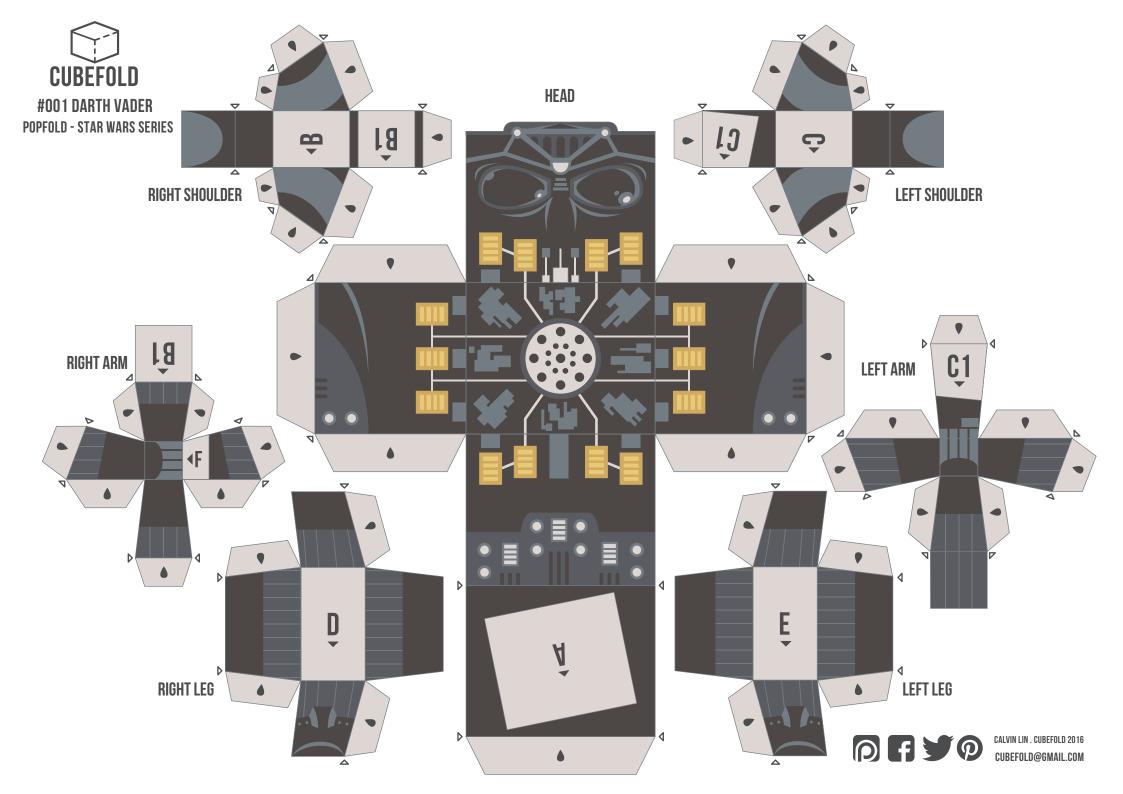

## POPFOLD - STAR WARS SERIES #001 DARTH VADER THE SITH LORD

| A <u>PREPARATIONS</u>                                                                                                                                                                                                                                                                                                                                                                                                                                                                                                                                                                                                                                                                                         |                                                                                                                                                                                                                                                                               |                                                                                                                                                                                                                                                                                                                                                                | PRINTING                                                                     |                                                                                                                                                                                                                                                                                                                                                                                                                    |
|---------------------------------------------------------------------------------------------------------------------------------------------------------------------------------------------------------------------------------------------------------------------------------------------------------------------------------------------------------------------------------------------------------------------------------------------------------------------------------------------------------------------------------------------------------------------------------------------------------------------------------------------------------------------------------------------------------------|-------------------------------------------------------------------------------------------------------------------------------------------------------------------------------------------------------------------------------------------------------------------------------|----------------------------------------------------------------------------------------------------------------------------------------------------------------------------------------------------------------------------------------------------------------------------------------------------------------------------------------------------------------|------------------------------------------------------------------------------|--------------------------------------------------------------------------------------------------------------------------------------------------------------------------------------------------------------------------------------------------------------------------------------------------------------------------------------------------------------------------------------------------------------------|
| RECOMMENDED PAPER:       120 - 160 gsm A4, Matte White         Image: Recommended Adhesive:       Double sided tape<br>Clear adhesives *         Image: Recommended Tools:       Scissors / cutter<br>Scorer / dry ball point pen<br>Ruler<br>Cutting Mat    * While you can use water based / wet<br>adhesives, it could potentially warp the<br>paper and damage the ink depending<br>on paper thickness. * While you can use water based / wet<br>adhesives, it could potentially warp the<br>paper and damage the ink depending<br>on paper thickness. * Please do provide assistance and<br>guidance should you have a young<br>child attemping this project and take<br>care with cutting and assembly. |                                                                                                                                                                                                                                                                               | epending<br>and<br>young<br>and take                                                                                                                                                                                                                                                                                                                           | RECOMMENDED PRINTER:<br>Print quality:<br>Additional setting:<br>Extra note: | Inkjet colour printer<br>Set to 'High Quality'<br>Set print from page 3 - 4<br>Borderless printing / fit to page<br>If the printed colours are too light or not to<br>your liking, set Paper Type to 'Photo Paper'                                                                                                                                                                                                 |
| 1 <u>Scoring</u>                                                                                                                                                                                                                                                                                                                                                                                                                                                                                                                                                                                                                                                                                              | 2 <u>cutting</u>                                                                                                                                                                                                                                                              | 3 FOLDING                                                                                                                                                                                                                                                                                                                                                      |                                                                              | 4 <u>ASSEMBLY</u>                                                                                                                                                                                                                                                                                                                                                                                                  |
| SCORING REFERENCE POINT                                                                                                                                                                                                                                                                                                                                                                                                                                                                                                                                                                                                                                                                                       |                                                                                                                                                                                                                                                                               | - ADHESIVE REFEREN                                                                                                                                                                                                                                                                                                                                             | NCE POINT                                                                    | - DIRECTION REFERENCE POINT                                                                                                                                                                                                                                                                                                                                                                                        |
| On the page there will be marking guides<br>which signifies the fold points of each part.<br>These are placed to give you a guide<br>to mark and using your ruler & scorer,<br>carefully trace lightly over the folding<br>lines neatly. Repeat this process until all<br>lines are scored and judge accordingly.<br>This will help you fold each facing easier<br>during stage 3 to make up each part.                                                                                                                                                                                                                                                                                                       | Identify each piece of the figure on the<br>printed sheet. Then cut out the pieces<br>separately from the page neatly and as<br>carefully as possible.<br>It is recommended that you group up any<br>pieces that make up a larger part of the<br>figure away from the others. | Fold each facing into shape and align<br>each flap into position in line with the<br>edges to form the rough shape.<br>Once you have a good idea how the<br>pieces will fold up, apply adhesive onto<br>the areas marked and stick carefully.<br>Repeat this process until all the pieces are<br>folded and stuck into place before the<br>next and last step. |                                                                              | Stick the folded pieces accordingly to the<br>bounding box marked by the corresponding<br>alphabet and following the direction of<br>the arrow marked. Repeat this process until<br>figure is completed.<br>Thank you for crafting and hope you<br>enjoyed the time making them for display.<br>Please feel free to send Cubefold any<br>comment and feedback, or just saying hi-<br>they are highly appreciated ! |