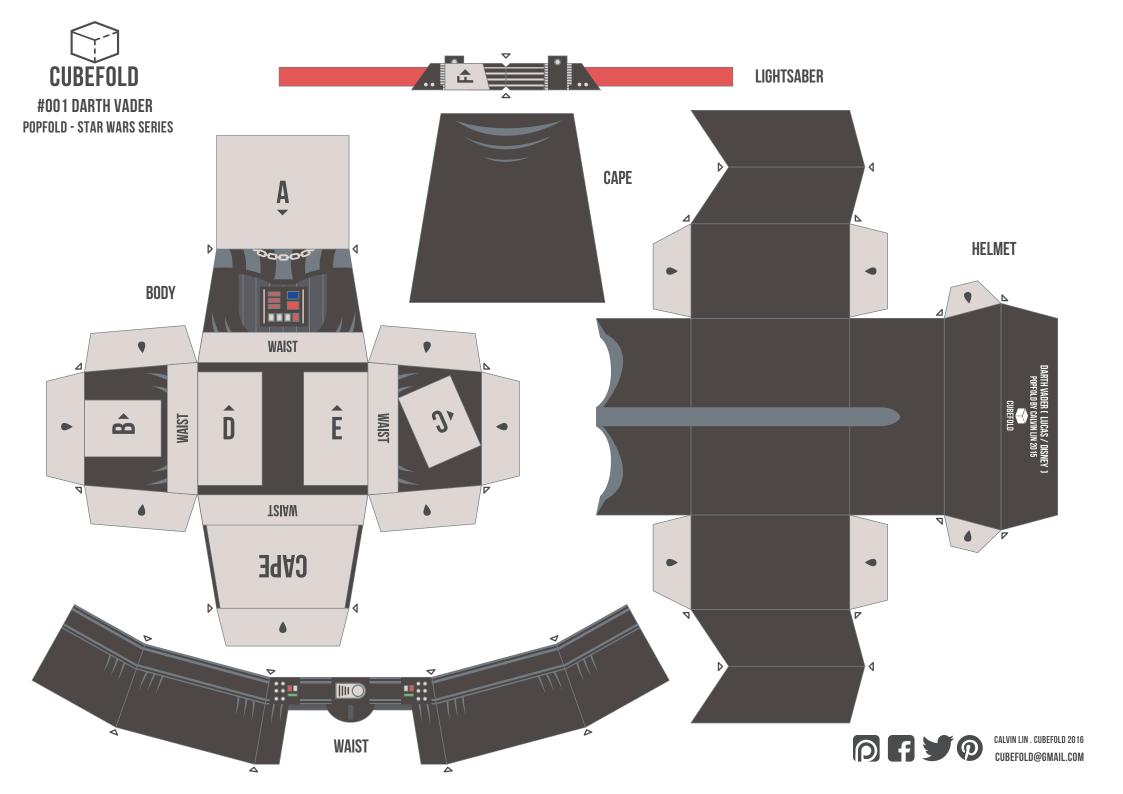

## POPFOLD - STAR WARS SERIES #001 DARTH VADER THE SITH LORD

| A <u>PREPARATIONS</u>                                                                                                                                                                                                                                                                                                                                                                                                                                                                                                                                                                                                                                                                                         |                                                                                                                                                                                                                                                                               |                                                                                                                                                                                                                                                                                                                                                                | PRINTING                                                                     |                                                                                                                                                                                                                                                                                                                                                                                                                    |
|---------------------------------------------------------------------------------------------------------------------------------------------------------------------------------------------------------------------------------------------------------------------------------------------------------------------------------------------------------------------------------------------------------------------------------------------------------------------------------------------------------------------------------------------------------------------------------------------------------------------------------------------------------------------------------------------------------------|-------------------------------------------------------------------------------------------------------------------------------------------------------------------------------------------------------------------------------------------------------------------------------|----------------------------------------------------------------------------------------------------------------------------------------------------------------------------------------------------------------------------------------------------------------------------------------------------------------------------------------------------------------|------------------------------------------------------------------------------|--------------------------------------------------------------------------------------------------------------------------------------------------------------------------------------------------------------------------------------------------------------------------------------------------------------------------------------------------------------------------------------------------------------------|
| RECOMMENDED PAPER:       120 - 160 gsm A4, Matte White         Image: Recommended Adhesive:       Double sided tape<br>Clear adhesives *         Image: Recommended Tools:       Scissors / cutter<br>Scorer / dry ball point pen<br>Ruler<br>Cutting Mat    * While you can use water based / wet<br>adhesives, it could potentially warp the<br>paper and damage the ink depending<br>on paper thickness. * While you can use water based / wet<br>adhesives, it could potentially warp the<br>paper and damage the ink depending<br>on paper thickness. * Please do provide assistance and<br>guidance should you have a young<br>child attemping this project and take<br>care with cutting and assembly. |                                                                                                                                                                                                                                                                               | epending<br>and<br>young<br>and take                                                                                                                                                                                                                                                                                                                           | RECOMMENDED PRINTER:<br>Print quality:<br>Additional setting:<br>Extra note: | Inkjet colour printer<br>Set to 'High Quality'<br>Set print from page 3 - 4<br>Borderless printing / fit to page<br>If the printed colours are too light or not to<br>your liking, set Paper Type to 'Photo Paper'                                                                                                                                                                                                 |
| 1 <u>Scoring</u>                                                                                                                                                                                                                                                                                                                                                                                                                                                                                                                                                                                                                                                                                              | 2 <u>cutting</u>                                                                                                                                                                                                                                                              | 3 FOLDING                                                                                                                                                                                                                                                                                                                                                      |                                                                              | 4 <u>ASSEMBLY</u>                                                                                                                                                                                                                                                                                                                                                                                                  |
| SCORING REFERENCE POINT                                                                                                                                                                                                                                                                                                                                                                                                                                                                                                                                                                                                                                                                                       |                                                                                                                                                                                                                                                                               | - ADHESIVE REFEREN                                                                                                                                                                                                                                                                                                                                             | NCE POINT                                                                    | - DIRECTION REFERENCE POINT                                                                                                                                                                                                                                                                                                                                                                                        |
| On the page there will be marking guides<br>which signifies the fold points of each part.<br>These are placed to give you a guide<br>to mark and using your ruler & scorer,<br>carefully trace lightly over the folding<br>lines neatly. Repeat this process until all<br>lines are scored and judge accordingly.<br>This will help you fold each facing easier<br>during stage 3 to make up each part.                                                                                                                                                                                                                                                                                                       | Identify each piece of the figure on the<br>printed sheet. Then cut out the pieces<br>separately from the page neatly and as<br>carefully as possible.<br>It is recommended that you group up any<br>pieces that make up a larger part of the<br>figure away from the others. | Fold each facing into shape and align<br>each flap into position in line with the<br>edges to form the rough shape.<br>Once you have a good idea how the<br>pieces will fold up, apply adhesive onto<br>the areas marked and stick carefully.<br>Repeat this process until all the pieces are<br>folded and stuck into place before the<br>next and last step. |                                                                              | Stick the folded pieces accordingly to the<br>bounding box marked by the corresponding<br>alphabet and following the direction of<br>the arrow marked. Repeat this process until<br>figure is completed.<br>Thank you for crafting and hope you<br>enjoyed the time making them for display.<br>Please feel free to send Cubefold any<br>comment and feedback, or just saying hi-<br>they are highly appreciated ! |